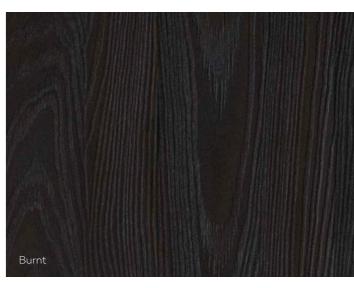

Lineas has been created to replicate the effect of real authentic timber veneer with a linear grain direction that mimics sawn timber in a modern palette of decors suitable for all types of joinery and furniture.