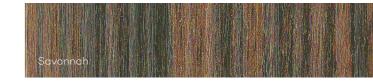

Lineas has been created to replicate the effect of real authentic timber veneer with a linear grain direction that mimics sawn timber in a modern palette of decors suitable for all types of joinery and furniture.