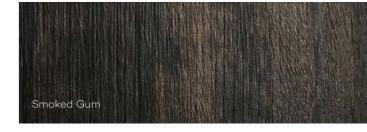

NATURALS

A collection of contemporary decors with a "brushed" textured surface complimenting the look and feel of natural quarter cut timber veneer. The "Brushed" effect of the PureWood Naturals range is characteristic of Handcrafted Wood Essences.