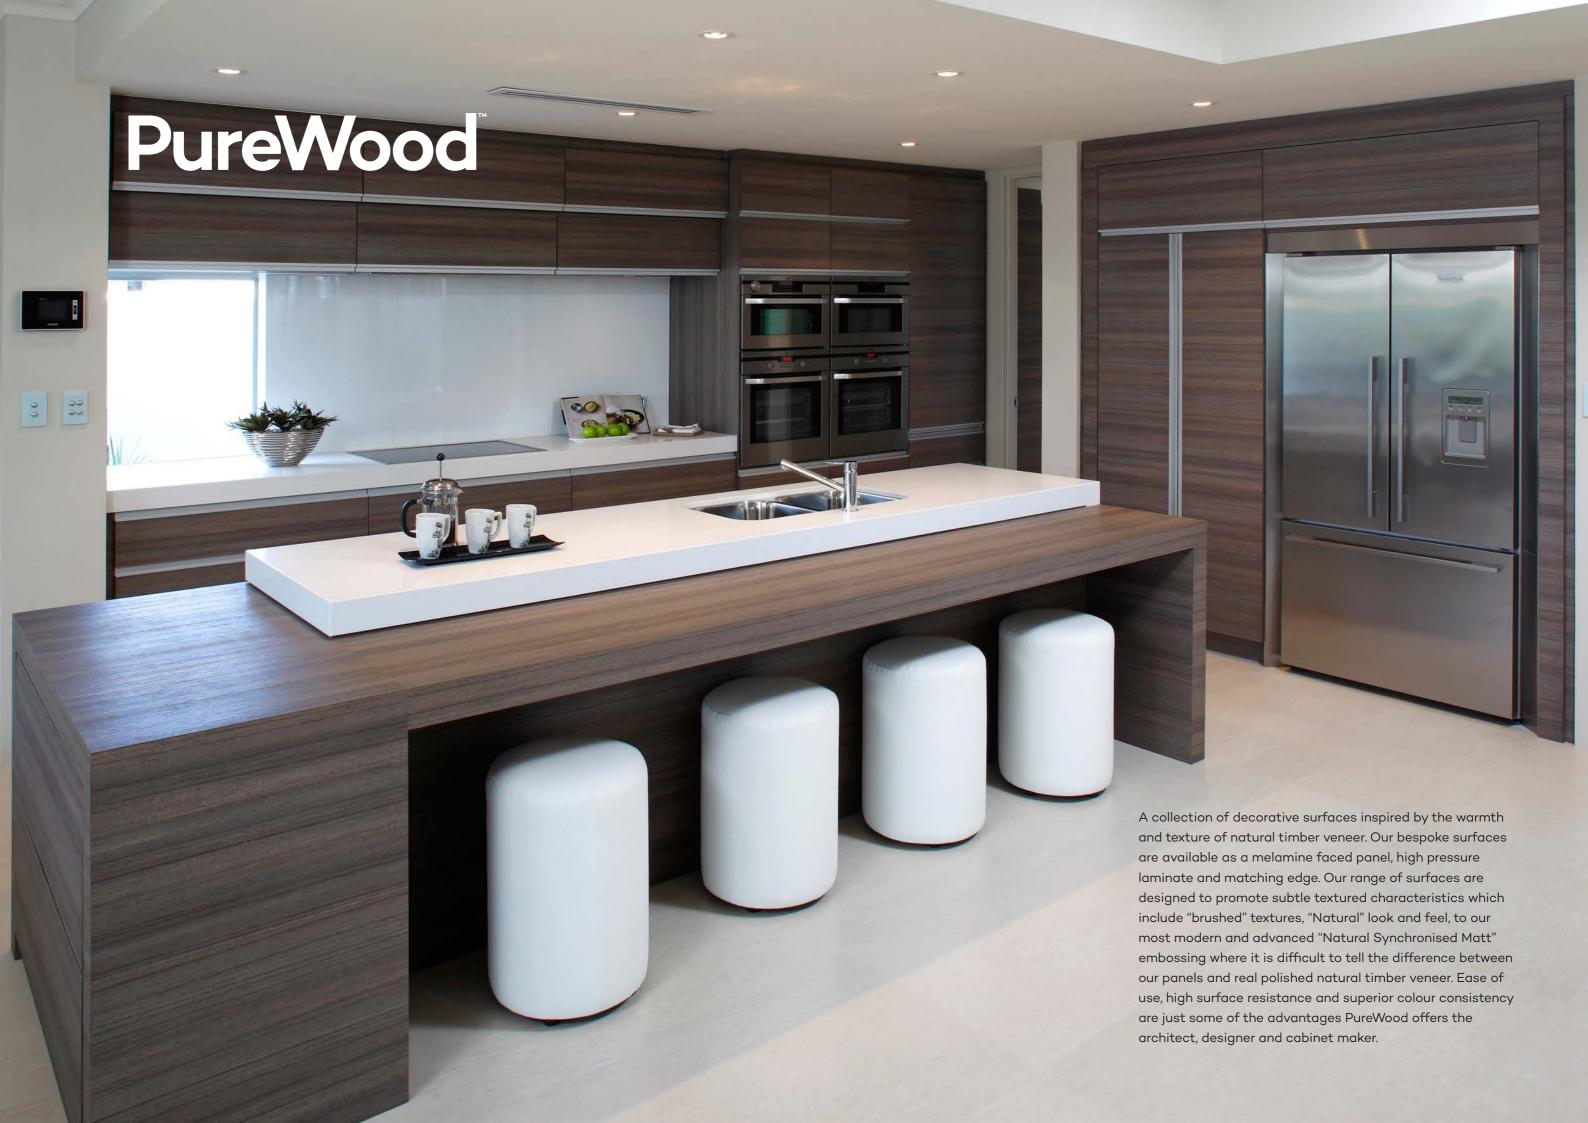

NATURALS

A collection of contemporary decors with a "brushed" textured surface complimenting the look and feel of natural quarter cut timber veneer. The "Brushed" effect of the PureWood Naturals range is characteristic of Handcrafted Wood Essences.