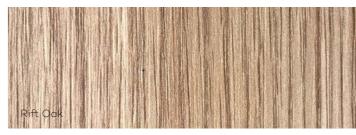

NATURALS

A collection of contemporary decors with a "brushed" textured surface complimenting the look and feel of natural quarter cut timber veneer. The "Brushed" effect of the PureWood Naturals range is characteristic of Handcrafted Wood Essences.