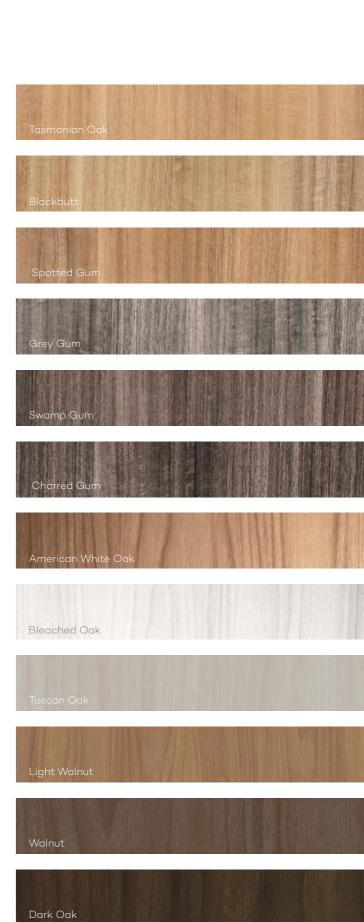

## ABS Edging:

 Matching 1mm ABS Edging 21mm wide (other widths available on request).

NATURALS MATT

Bella Decor has developed the Naturals Matt collection which depicts two alternate timber grain structures, Crown and Quarter Cut. These new embossing's emote intense tactile & visual sensations of soft and smooth textures that display warmth and feel to the panel. All Crown Cut decors are matched with a Synchronised embossing to emulate the look and feel of nature's natural beauty whilst our Quarter Cut designs are more traditional and similar to the natural look and feel of Australian Hardwoods.

Our Naturals Matt range of boards is produced using 100% fully recycled and Eco friendly particleboard ideal for all commercial fit-out and joinery applications where sustainability & consideration to our environment is valued by the architect or specifier.