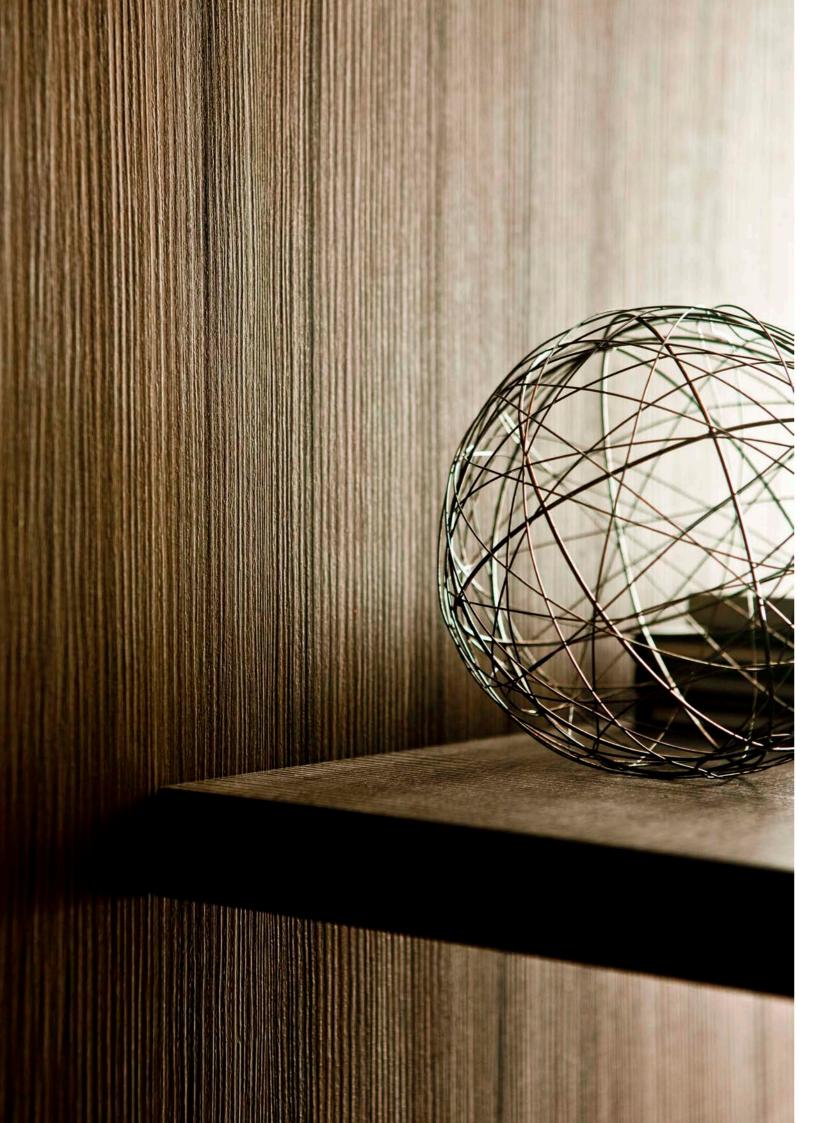

NATURALS

A collection of contemporary decors with a "brushed" textured surface complimenting the look and feel of natural quarter cut timber veneer. The "Brushed" effect of the PureWood Naturals range is characteristic of Handcrafted Wood Essences.