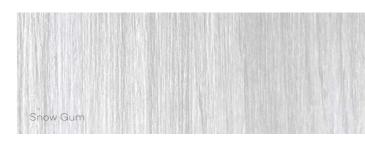

NATURALS

A collection of contemporary decors with a "brushed" textured surface complimenting the look and feel of natural quarter cut timber veneer. The "Brushed" effect of the PureWood Naturals range is characteristic of Handcrafted Wood Essences.