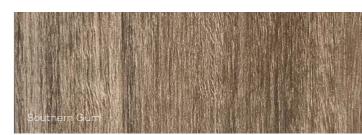

NATURALS

A collection of contemporary decors with a "brushed" textured surface complimenting the look and feel of natural quarter cut timber veneer. The "Brushed" effect of the PureWood Naturals range is characteristic of Handcrafted Wood Essences.