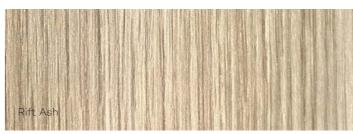

NATURALS

A collection of contemporary decors with a "brushed" textured surface complimenting the look and feel of natural quarter cut timber veneer. The "Brushed" effect of the PureWood Naturals range is characteristic of Handcrafted Wood Essences.