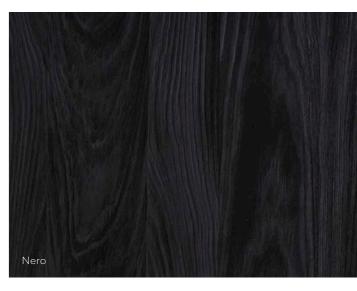

Lineas has been created to replicate the effect of real authentic timber veneer with a linear grain direction that mimics sawn timber in a modern palette of decors suitable for all types of joinery and furniture.