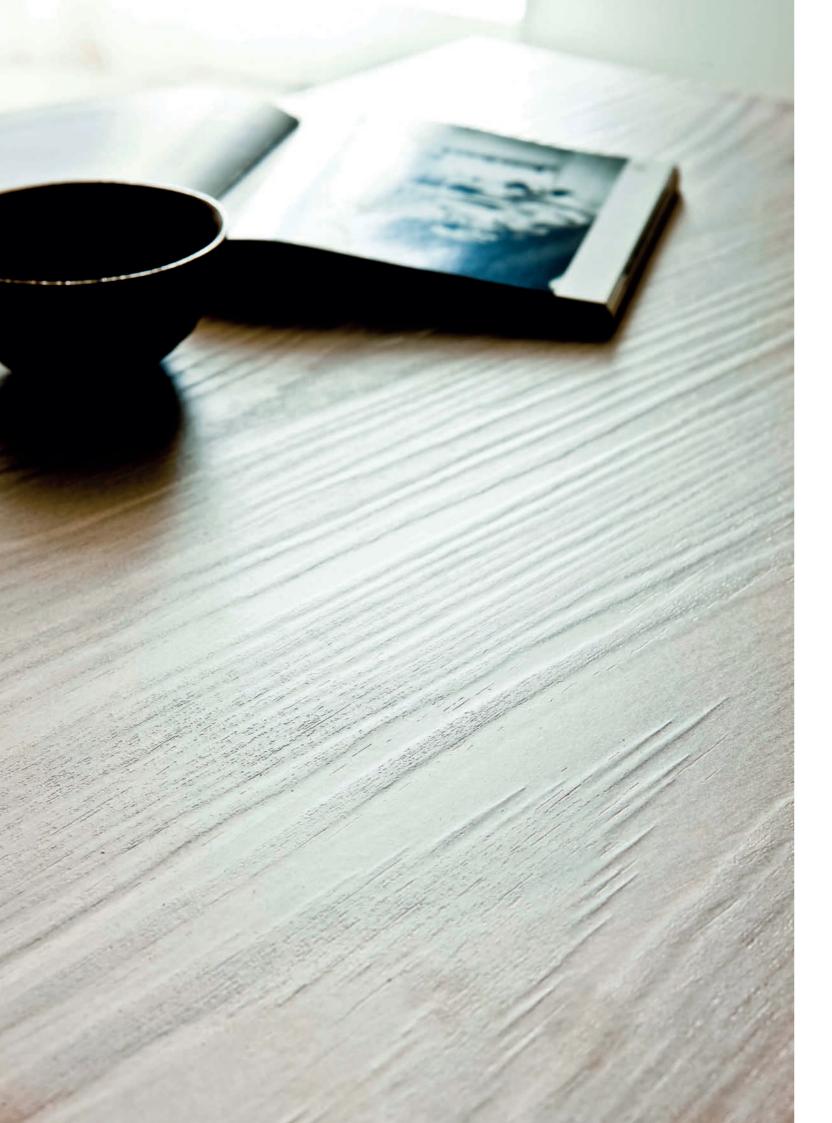

NATURALS

A collection of contemporary decors with a "brushed" textured surface complimenting the look and feel of natural quarter cut timber veneer. The "Brushed" effect of the PureWood Naturals range is characteristic of Handcrafted Wood Essences.