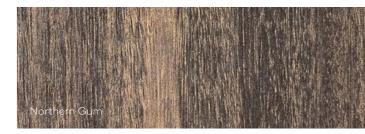

NATURALS

A collection of contemporary decors with a "brushed" textured surface complimenting the look and feel of natural quarter cut timber veneer. The "Brushed" effect of the PureWood Naturals range is characteristic of Handcrafted Wood Essences.